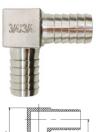

#### **HOSE BARB ELBOW**

| Size   | 3/4B*3/4B*3/4B | 1B*1B*1B | 1¼B*1¼B*1¼B |
|--------|----------------|----------|-------------|
| A(mm)  | 59.0           | 68.0     | 81.2        |
| B(mm)  | 46.0           | 53.0     | 62.2        |
| φC(mm) | 21.5           | 27.2     | 36.0        |