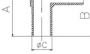

#### **HOSE BARB ELBOW**

| Size   | 3/4B*3/4B*3/4B | 1B*1B*1B | 1¼B*1¼B*1¼B |
|--------|----------------|----------|-------------|
| A(mm)  | 59.0           | 68.0     | 81.2        |
| B(mm)  | 46.0           | 53.0     | 62.2        |
| φC(mm) | 21.5           | 27.2     | 36.0        |