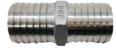

### **HOSE BARB FITTING**

**HOSE BARB COUPLING** 

1/2B\*1/2B 3/4B\*3/4B

21.5

81.0

| Size          | 1/2B*1/2M       | 3/4B*1/2M       | 3/4B*3/4M     | 1B*3/4M | 1B*1M | 11⁄4 B*1M |
|---------------|-----------------|-----------------|---------------|---------|-------|-----------|
| A(mm)         | 16.8            | 21.5            | 21.5          | 27.2    | 27.2  | 36.0      |
| B(mm)         | 72.6            | 74.0            | 75.0          | 85.0    | 86.2  | 90.6      |
| S(mm)         | 19.0            | 26.0            | 26.0          | 30.6    | 30.6  | 40.0      |
|               |                 |                 |               |         |       |           |
| Size          | 11⁄4 B*11⁄4 M   | 11⁄2B*11⁄2M     | 2B*2M         |         |       |           |
| Size<br>A(mm) | 1¼B*1¼M<br>36.0 | 1½B*1½M<br>41.7 | 2B*2M<br>53.6 |         |       |           |
|               |                 |                 |               |         |       |           |

1B\*1B

27.2

86.0

11/4 B\* 11/4 B

36.0

81.8

11/2 B\* 11/2 B

41.8

95.0

2B\*2B

53.6

107.0