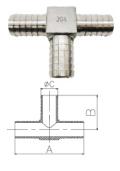

# **HOSE BARB TEE**

16.8

83.2

φA(mm)

B(mm)

| Size   | 3/4B*3/4B*3/4B | 1B*1B*1B | 1¼B*1¼B*1¼B |
|--------|----------------|----------|-------------|
| A(mm)  | 92.0           | 106.0    | 124.4       |
| B(mm)  | 46.0           | 53.0     | 62.2        |
| φC(mm) | 21.5           | 27.2     | 36.0        |